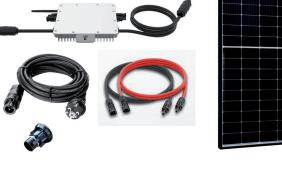

#### KITS

| Code:        | 0002051                                                                                                                              |
|--------------|--------------------------------------------------------------------------------------------------------------------------------------|
| Model:       | SolTyB 1L                                                                                                                            |
| Composition: | 1 X MICROINVERTER 800W<br>+ PANELS: 2 x 415W CABLE 5 m<br>+ SUPPORTS 2 X KSS-L<br>2 meter 4mm <sup>2</sup> cable with MC4 connectors |

| Code:        | 0002052                                                                                                                              |
|--------------|--------------------------------------------------------------------------------------------------------------------------------------|
| Model:       | SolTyB 1M                                                                                                                            |
| Composition: | 1 X MICROINVERTER 800W<br>+ PANELS: 2 x 415W CABLE 5 m<br>+ SUPPORTS 2 x KSS-M<br>2 meter 4mm <sup>2</sup> cable with MC4 connectors |

| Code:        | 0002050                                                |  |
|--------------|--------------------------------------------------------|--|
| Modèle:      | SolTyB 1                                               |  |
| Composition: | 1 X MICROINVERTER 800W<br>+ PANELS: 2 x 415W CABLE 5 m |  |
|              | 2 meter 4mm <sup>2</sup> cable with MC4 connectors     |  |