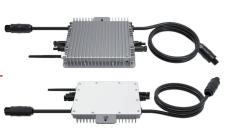

## Single-phase inverter specification

| Max. Output power         | 800 W          |  |
|---------------------------|----------------|--|
| Power range of the panels | 240 W - 500 W  |  |
| Maximum efficiency        | 96.5%          |  |
| Communication 2.4 GHz     | WIFI / Zigbee  |  |
| Dimensions in mm          | 212 × 229 × 40 |  |
| Warranty                  | 10 years       |  |

Single-phase inverter

Photovoltaic Panel

www.ftemaximal.com