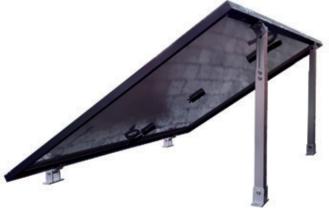

#### Variable mounting system

Solar module bracket for ceiling mounting, wall, individually adjustable.

Fte maximal

Milà i Fontanals, 118-120 08205 Sabadell (Barcelona)

BCN Distribuciones S.A.U.

Tel.: +34 93 729 27 00 Fax: +34 93 729 30 73 Email: info@ftemaximal.com www.ftemaximal.com

\* Depending on the location, you can choose the variation with flat ceiling screws or bolt anchor (mount on wall). The set comes with bolt anchors or flat roof screws.

Each set consists of:

- 2x anodized aluminum rear telescopic brackets
- 2x short anodized aluminum front fixings
- 8x stainless steel bolt screws or anchors
- 8x rubber pads

#### Solar panel mounts for SolTyB

| Model:  | KSS-L                        | KSS-M                       | KSS-C                       |
|---------|------------------------------|-----------------------------|-----------------------------|
| Lenght: | 80-145 cm<br>variable length | 50-85 cm<br>variable length | 33-43 cm<br>variable length |
| Code:   | 0002053                      | 0002056                     | 0002054                     |