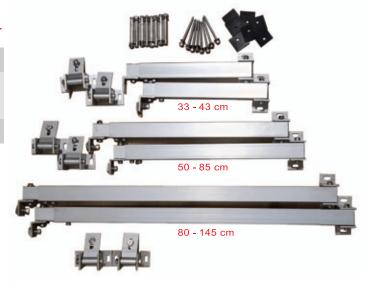

#### Solar panel mounts for SolTyB

| Model:  | KSS-L                        | KSS-M                       | KSS-C                       |
|---------|------------------------------|-----------------------------|-----------------------------|
| Lenght: | 80-145 cm<br>variable length | 50-85 cm<br>variable length | 33-43 cm<br>variable length |
| Code:   | 0002053                      | 0002056                     | 0002054                     |

\* Depending on the location, you can choose the variation with flat ceiling screws or bolt anchor (mount on wall). The set comes with bolt anchors or flat roof screws.

Each set consists of:

- 2x anodized aluminum rear telescopic brackets
- 2x short anodized aluminum front fixings
- 8x stainless steel bolt screws or anchors
- 8x rubber pads