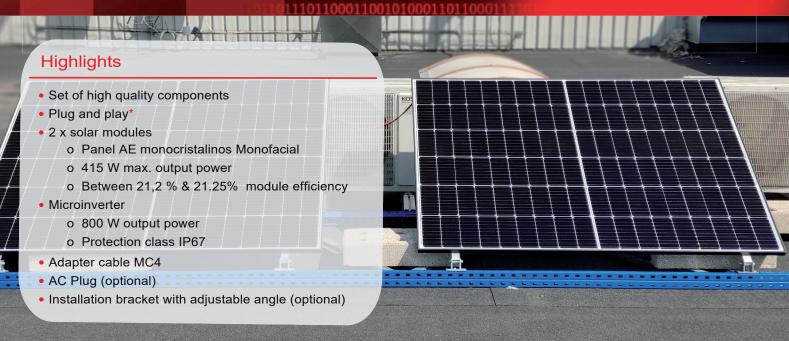

# SolTyB: PV power plant

All you need for solar installation for balconies and terraces of high quality, 800 W, 2xPV modules of 415 W, micro inverter, adapter cable

Protect the climate and produce your own green electricity - with a balcony power plant, this is possible for anyone who has a balcony, terrace, carport roof, garage roof or garden.

A balcony power plant Fte maximal allows the simple use of solar energy without complex installation..

The power plant is offered as a "*plug and play*"\* complete package with PV modules, inverter and adapter cable.

\*Only the AC-Plug (Schuko- or Wieland plug) needs to be choosen and installed.

The electricity generated is simply fed into the household power grid via a socket in the apartment or house. This electricity is usually used for personal consumption, thus reducing electricity costs.

With 800 watts output, such as refrigerator, electronic devices can be supplied.

Kit SolTyB installation draw

Fte maximal

BCN Distribuciones S.A.U. Milà i Fontanals, 118-120 08205 Sabadell (Barcelona) Tel.: +34 93 729 27 00 Fax: +34 93 729 30 73 Email: info@ftemaximal.com