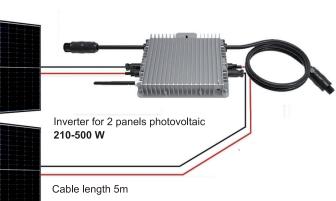

## Single-phase inverter specification

| Max. Output power         | 800 W          |  |
|---------------------------|----------------|--|
| Power range of the panels | 240 W - 500 W  |  |
| Maximum efficiency        | 96.5%          |  |
| Communication 2.4 GHz     | WIFI / Zigbee  |  |
| Dimensions in mm          | 212 × 229 × 40 |  |
| Warranty                  | 10 years       |  |

Single-phase inverter

Photovoltaic Panel

www.ftemaximal.com