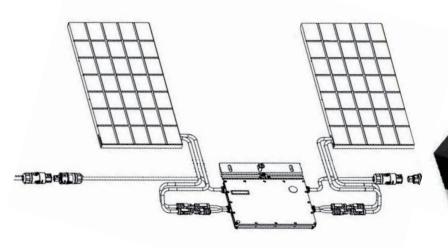

With 800 watts output, such as refrigerator, electronic devices can be supplied.

Kit SolTyB installation draw

Fte maximal

BCN Distribuciones S.A.U. Milà i Fontanals, 118-120 08205 Sabadell (Barcelona) Tel.: +34 93 729 27 00 Fax: +34 93 729 30 73 Email: info@ftemaximal.com

#### KITS

| Code:        | 0002051                                                                                                                              |
|--------------|--------------------------------------------------------------------------------------------------------------------------------------|
| Model:       | SolTyB 1L                                                                                                                            |
| Composition: | 1 X MICROINVERTER 800W<br>+ PANELS: 2 x 415W CABLE 5 m<br>+ SUPPORTS 2 X KSS-L<br>2 meter 4mm <sup>2</sup> cable with MC4 connectors |

| Code:        | 0002052                                                                                                                              |
|--------------|--------------------------------------------------------------------------------------------------------------------------------------|
| Model:       | SolTyB 1M                                                                                                                            |
| Composition: | 1 X MICROINVERTER 800W<br>+ PANELS: 2 x 415W CABLE 5 m<br>+ SUPPORTS 2 x KSS-M<br>2 meter 4mm <sup>2</sup> cable with MC4 connectors |

| Code:        | 0002050                                                |  |
|--------------|--------------------------------------------------------|--|
| Modèle:      | SolTyB 1                                               |  |
| Composition: | 1 X MICROINVERTER 800W<br>+ PANELS: 2 x 415W CABLE 5 m |  |
|              | 2 meter 4mm <sup>2</sup> cable with MC4 connectors     |  |