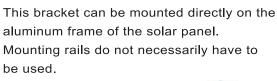

#### Variable mounting system

Solar module bracket for ceiling mounting, wall, individually adjustable.

Fte maximal

Milà i Fontanals, 118-120 08205 Sabadell (Barcelona)

BCN Distribuciones S.A.U.

Tel.: +34 93 729 27 00 Fax: +34 93 729 30 73 Email: info@ftemaximal.com www.ftemaximal.com

\* Depending on the location, you can choose the variation with flat ceiling screws or bolt anchor (mount on wall). The set comes with bolt anchors or flat roof screws.

Each set consists of:

- 2x anodized aluminum rear telescopic brackets
- 2x short anodized aluminum front fixings
- 8x stainless steel bolt screws or anchors
- 8x rubber pads

#### Solar panel mounts for SolTyB

| Model:  | KSS-L                        | KSS-M                       | KSS-C                       |
|---------|------------------------------|-----------------------------|-----------------------------|
| Lenght: | 80-145 cm<br>variable length | 50-85 cm<br>variable length | 33-43 cm<br>variable length |
| Code:   | 0002053                      | 0002056                     | 0002054                     |