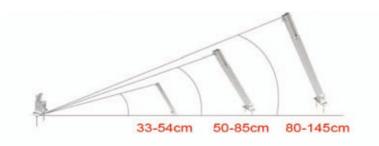

#### Solar panel mounts for SolTyB

| Model:  | KSS-L                        | KSS-M                       | KSS-C                       |
|---------|------------------------------|-----------------------------|-----------------------------|
| Lenght: | 80-145 cm<br>variable length | 50-85 cm<br>variable length | 33-43 cm<br>variable length |
| Code:   | 0002053                      | 0002056                     | 0002054                     |