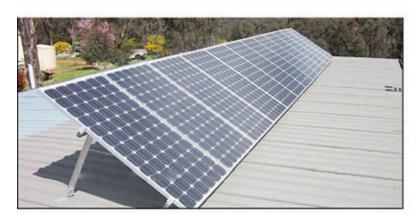

#### Variable mounting system

Solar module bracket for ceiling mounting, wall, individually adjustable.

Fte maximal

Milà i Fontanals, 118-120 08205 Sabadell (Barcelona)

BCN Distribuciones S.A.U.

Tel.: +34 93 729 27 00 Fax: +34 93 729 30 73 Email: info@ftemaximal.com www.ftemaximal.com

\* Depending on the location, you can choose the variation with flat ceiling screws or bolt anchor (mount on wall). The set comes with bolt anchors or flat roof screws.

Each set consists of:

- 2x anodized aluminum rear telescopic brackets
- 2x short anodized aluminum front fixings
- 8x stainless steel bolt screws or anchors
- 8x rubber pads

#### Solar panel mounts for SolTyB

| Model:  | KSS-L                        | KSS-M                       | KSS-C                       |
|---------|------------------------------|-----------------------------|-----------------------------|
| Lenght: | 80-145 cm<br>variable length | 50-85 cm<br>variable length | 33-43 cm<br>variable length |
| Code:   | 0002053                      | 0002056                     | 0002054                     |